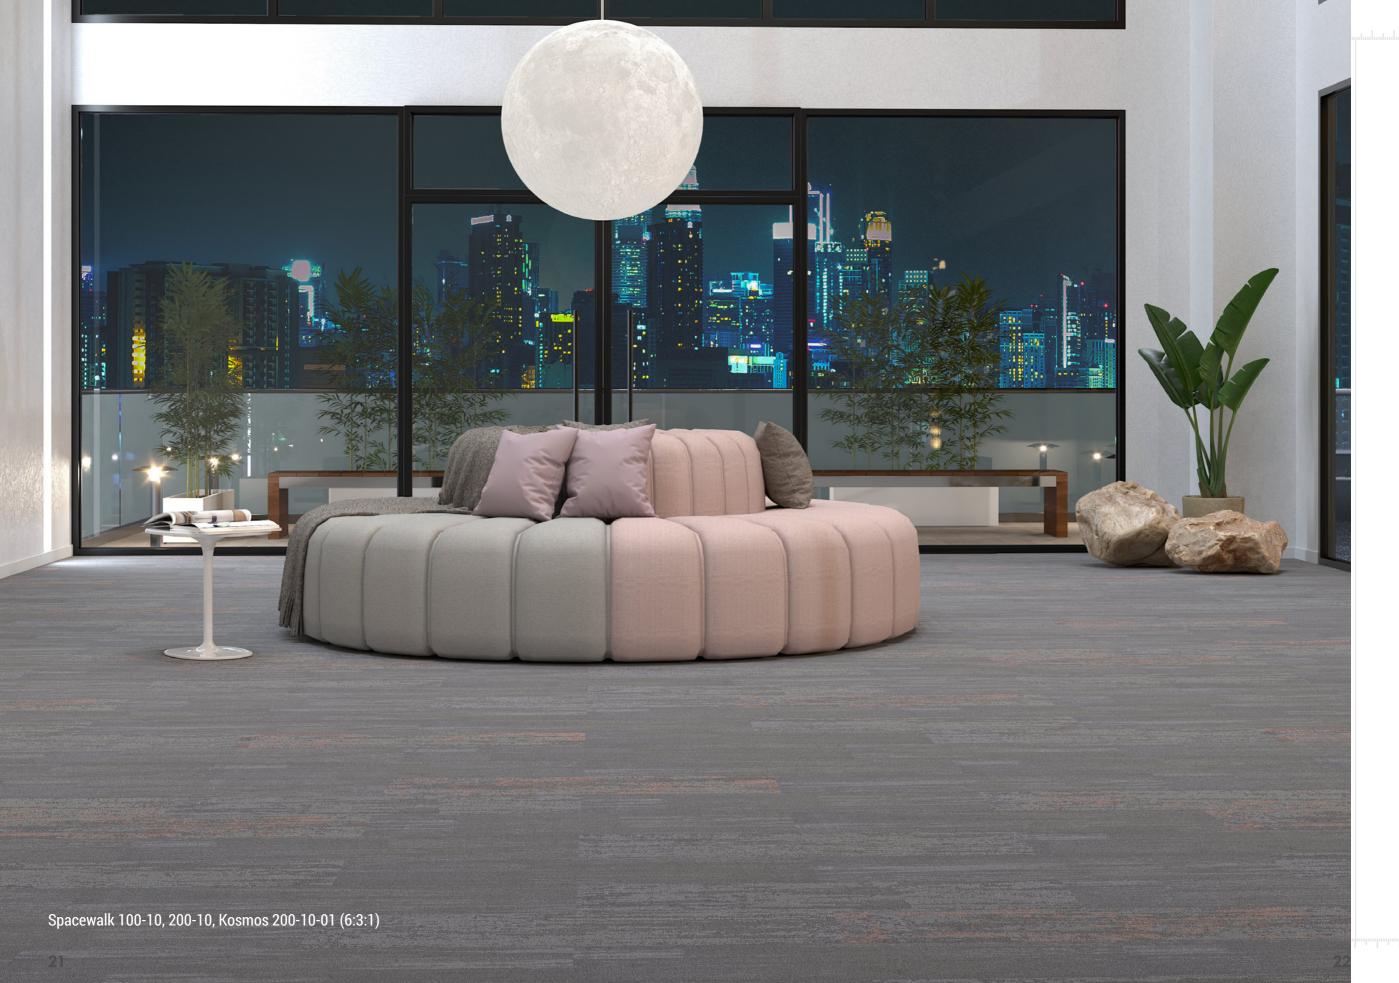

The organic pattern consists of three distinct textures that are a representation of the different surfaces of the Earth seen from space. **Kosmos provides a selection of accent colors** as a complementary to **Spacewalk neutral colors**.

### **KOSMOS**

01.

SPACEWALK VISUAL

All three levels of patterns share the same four earthy tones. Simple yet rich in texture, it can enhance any space.

With its multi-level loop construction, Spacewalk 100 resembles a view of the plains, crisp and clear. In Spacewalk 200, there is an additional texture that represents a more mountainous landscape. Spacewalk 300, adds more colors and a rich plush texture, as if one were viewing the earth through fluffy clouds.

02.

**KOSMOS AS ACCENT** 

A wide variety of cosmos-inspired characteristics have inspired the choice of colors. Light and soft colors scatter through the texture. Telling a far and contemplative story.

Extended color accents for classic and neutral Spacewalk, play the perfect match, yet, it is more than that. The accent colors are light, fresh, and trendy, taking inspiration from Cosmos. Thus, they can be the dominant in one full flooring. With these colors, there are countless possibilities.