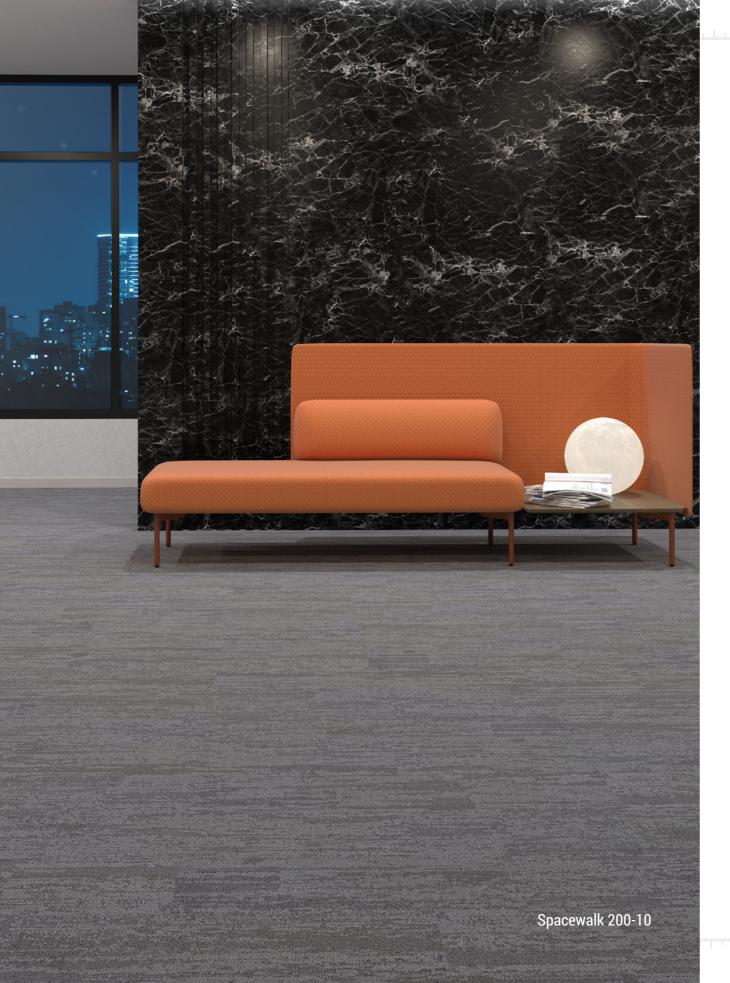

The organic pattern consists of three distinct textures that are a representation of the different surfaces of the Earth seen from space. **Kosmos provides a selection of accent colors** as a complementary to **Spacewalk neutral colors**.

### **KOSMOS**

01.

SPACEWALK VISUAL

All three levels of patterns share the same four earthy tones. Simple yet rich in texture, it can enhance any space.

With its multi-level loop construction, Spacewalk 100 resembles a view of the plains, crisp and clear. In Spacewalk 200, there is an additional texture that represents a more mountainous landscape. Spacewalk 300, adds more colors and a rich plush texture, as if one were viewing the earth through fluffy clouds.