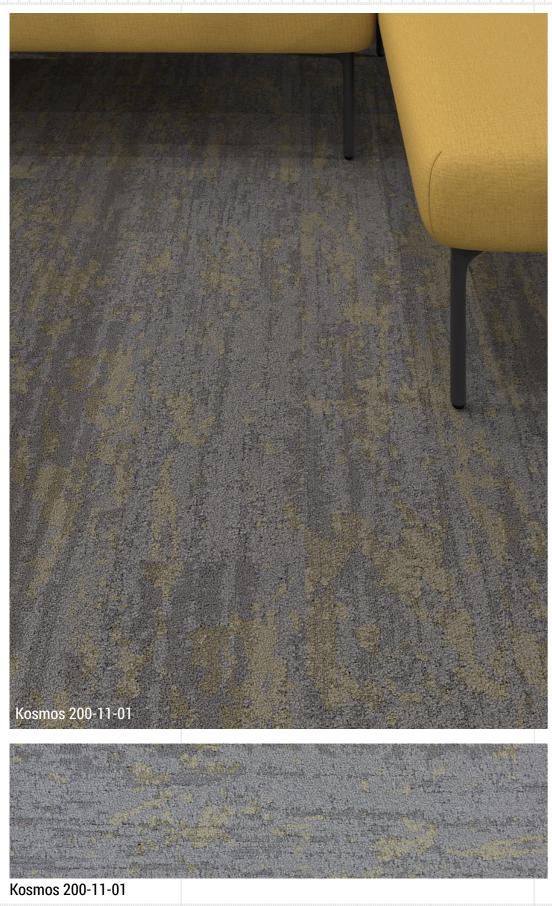

The organic pattern consists of three distinct textures that are a representation of the different surfaces of the Earth seen from space. **Kosmos provides a selection of accent colors** as a complementary to **Spacewalk neutral colors**.

02.

**KOSMOS AS ACCENT** 

A wide variety of cosmos-inspired characteristics have inspired the choice of colors. Light and soft colors scatter through the texture. Telling a far and contemplative story.

Extended color accents for classic and neutral Spacewalk, play the perfect match, yet, it is more than that. The accent colors are light, fresh, and trendy, taking inspiration from Cosmos. Thus, they can be the dominant in one full flooring. With these colors, there are countless possibilities.