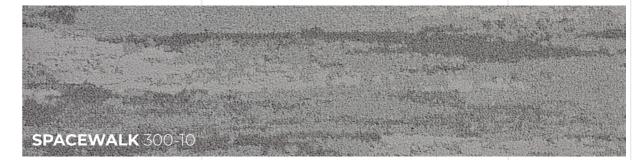

### **KOSMOS**

01.

SPACEWALK VISUAL

All three levels of patterns share the same four earthy tones. Simple yet rich in texture, it can enhance any space.

With its multi-level loop construction, Spacewalk 100 resembles a view of the plains, crisp and clear. In Spacewalk 200, there is an additional texture that represents a more mountainous landscape. Spacewalk 300, adds more colors and a rich plush texture, as if one were viewing the earth through fluffy clouds.