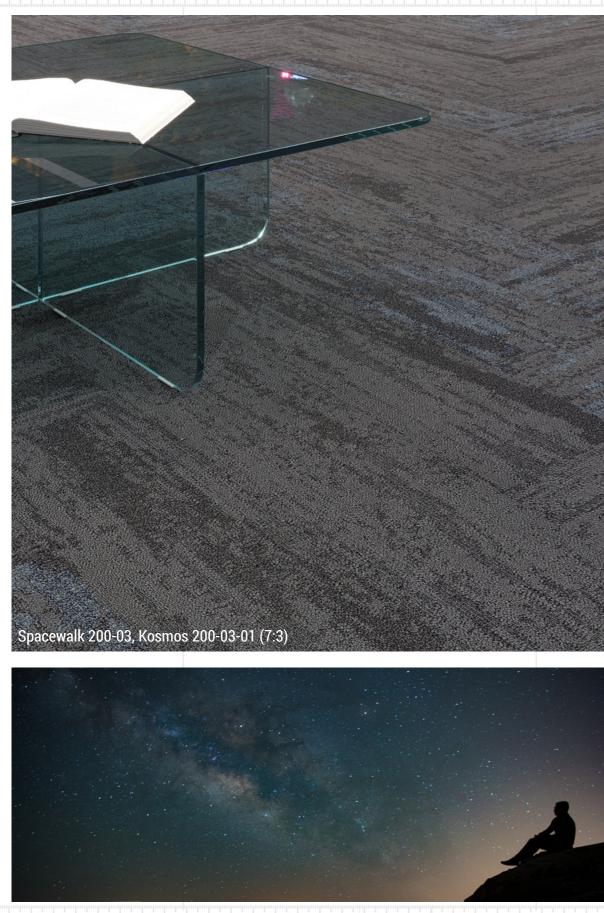

The organic pattern consists of three distinct textures that are a representation of the different surfaces of the Earth seen from space. **Kosmos provides a selection of accent colors** as a complementary to **Spacewalk neutral colors**.

02.

**KOSMOS AS ACCENT** 

A wide variety of cosmos-inspired characteristics have inspired the choice of colors. Light and soft colors scatter through the texture. Telling a far and contemplative story.

Extended color accents for classic and neutral Spacewalk, play the perfect match, yet, it is more than that. The accent colors are light, fresh, and trendy, taking inspiration from Cosmos. Thus, they can be the dominant in one full flooring. With these colors, there are countless possibilities.