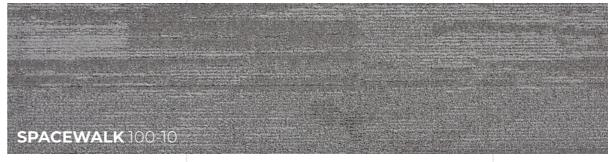

### **KOSMOS**

01.

SPACEWALK VISUAL

All three levels of patterns share the same four earthy tones. Simple yet rich in texture, it can enhance any space.

With its multi-level loop construction, Spacewalk 100 resembles a view of the plains, crisp and clear. In Spacewalk 200, there is an additional texture that represents a more mountainous landscape. Spacewalk 300, adds more colors and a rich plush texture, as if one were viewing the earth through fluffy clouds.