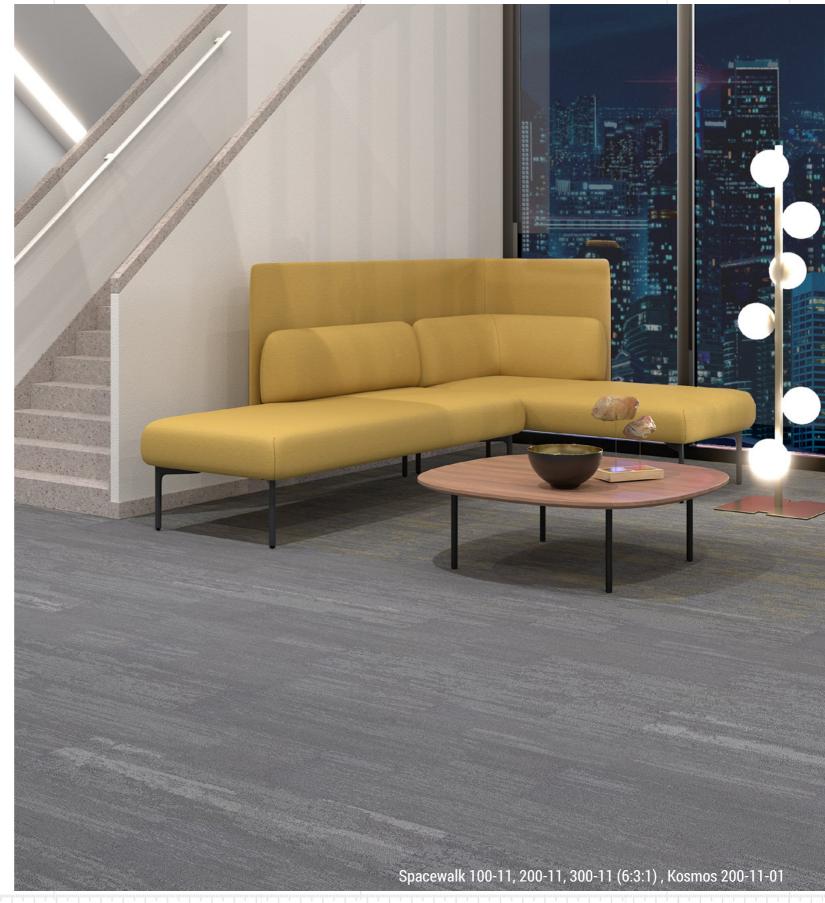

The organic pattern consists of three distinct textures that are a representation of the different surfaces of the Earth seen from space. **Kosmos provides a selection of accent colors** as a complementary to **Spacewalk neutral colors**.

02.

**KOSMOS AS ACCENT** 

A wide variety of cosmos-inspired characteristics have inspired the choice of colors. Light and soft colors scatter through the texture. Telling a far and contemplative story.

Extended color accents for classic and neutral Spacewalk, play the perfect match, yet, it is more than that. The accent colors are light, fresh, and trendy, taking inspiration from Cosmos. Thus, they can be the dominant in one full flooring. With these colors, there are countless possibilities.