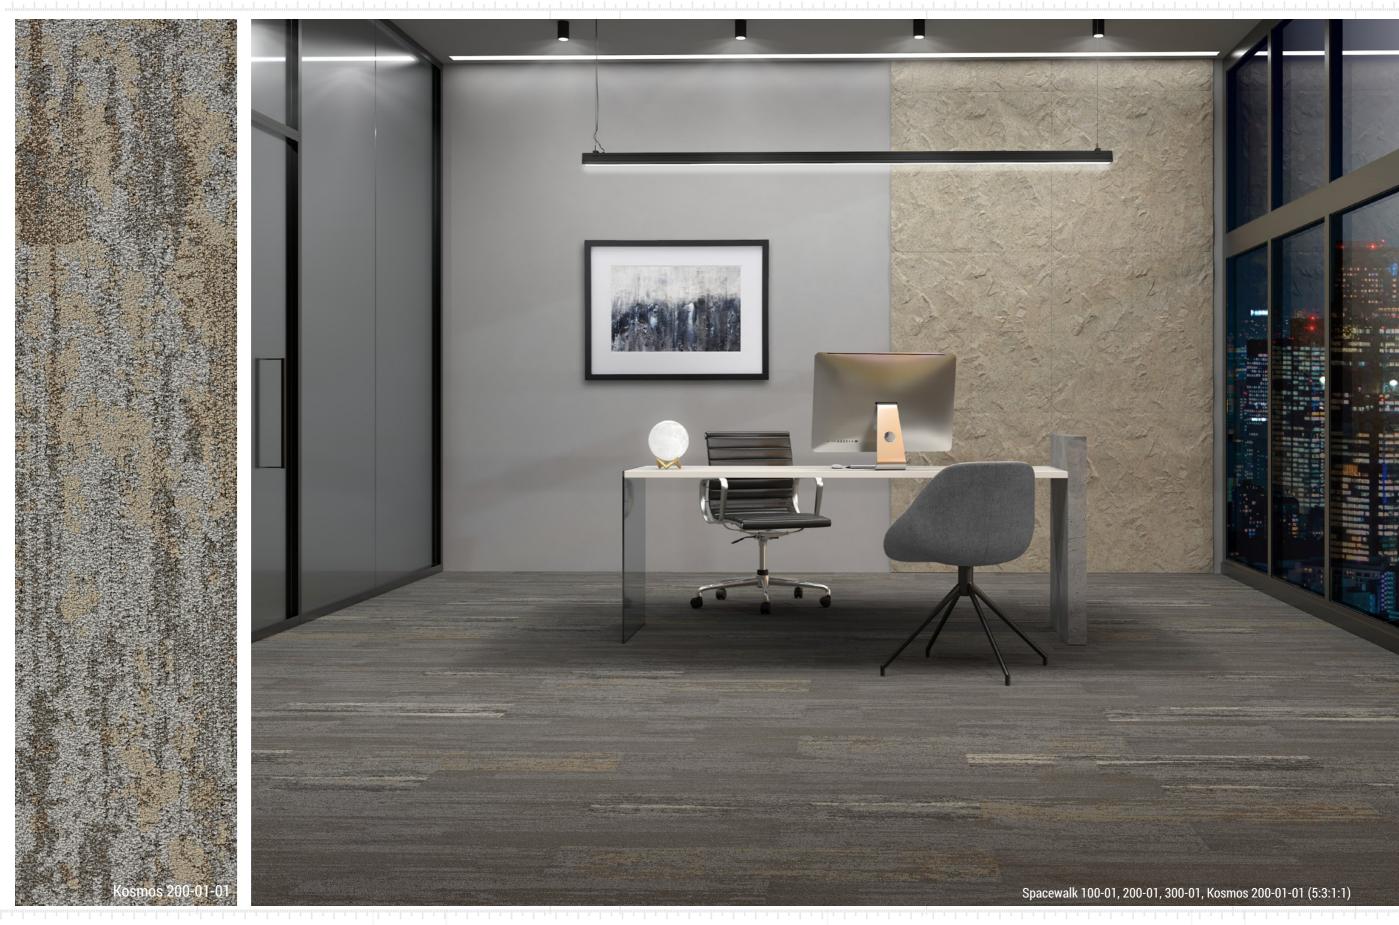

The organic pattern consists of three distinct textures that are a representation of the different surfaces of the Earth seen from space. **Kosmos provides a selection of accent colors** as a complementary to **Spacewalk neutral colors**.

02.

**KOSMOS AS ACCENT** 

A wide variety of cosmos-inspired characteristics have inspired the choice of colors. Light and soft colors scatter through the texture. Telling a far and contemplative story.

Extended color accents for classic and neutral Spacewalk, play the perfect match, yet, it is more than that. The accent colors are light, fresh, and trendy, taking inspiration from Cosmos. Thus, they can be the dominant in one full flooring. With these colors, there are countless possibilities.