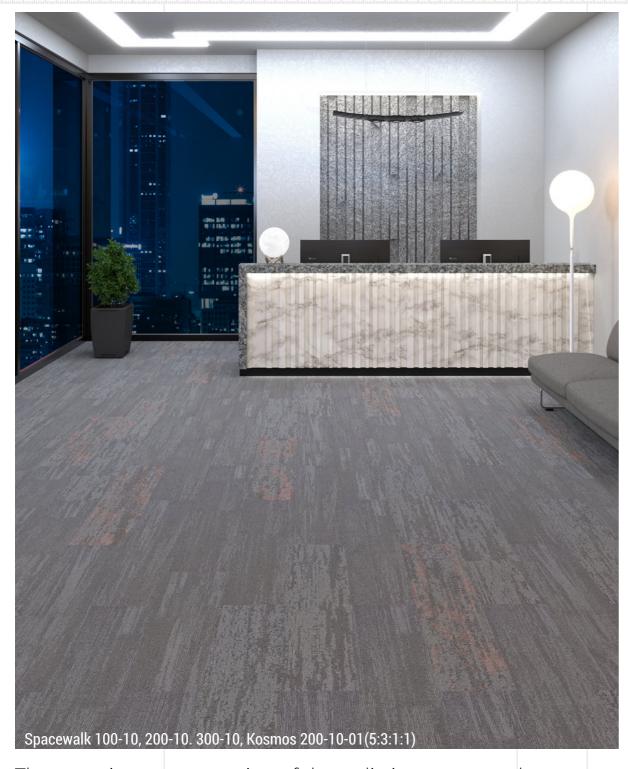

The organic pattern consists of three distinct textures that are a representation of the different surfaces of the Earth seen from space. **Kosmos provides a selection of accent colors** as a complementary to **Spacewalk neutral colors**.

### **KOSMOS**

01.

SPACEWALK VISUAL

All three levels of patterns share the same four earthy tones. Simple yet rich in texture, it can enhance any space.

With its multi-level loop construction, Spacewalk 100 resembles a view of the plains, crisp and clear. In Spacewalk 200, there is an additional texture that represents a more mountainous landscape. Spacewalk 300, adds more colors and a rich plush texture, as if one were viewing the earth through fluffy clouds.

02.

**KOSMOS AS ACCENT** 

A wide variety of cosmos-inspired characteristics have inspired the choice of colors. Light and soft colors scatter through the texture. Telling a far and contemplative story.

Extended color accents for classic and neutral Spacewalk, play the perfect match, yet, it is more than that. The accent colors are light, fresh, and trendy, taking inspiration from Cosmos. Thus, they can be the dominant in one full flooring. With these colors, there are countless possibilities.