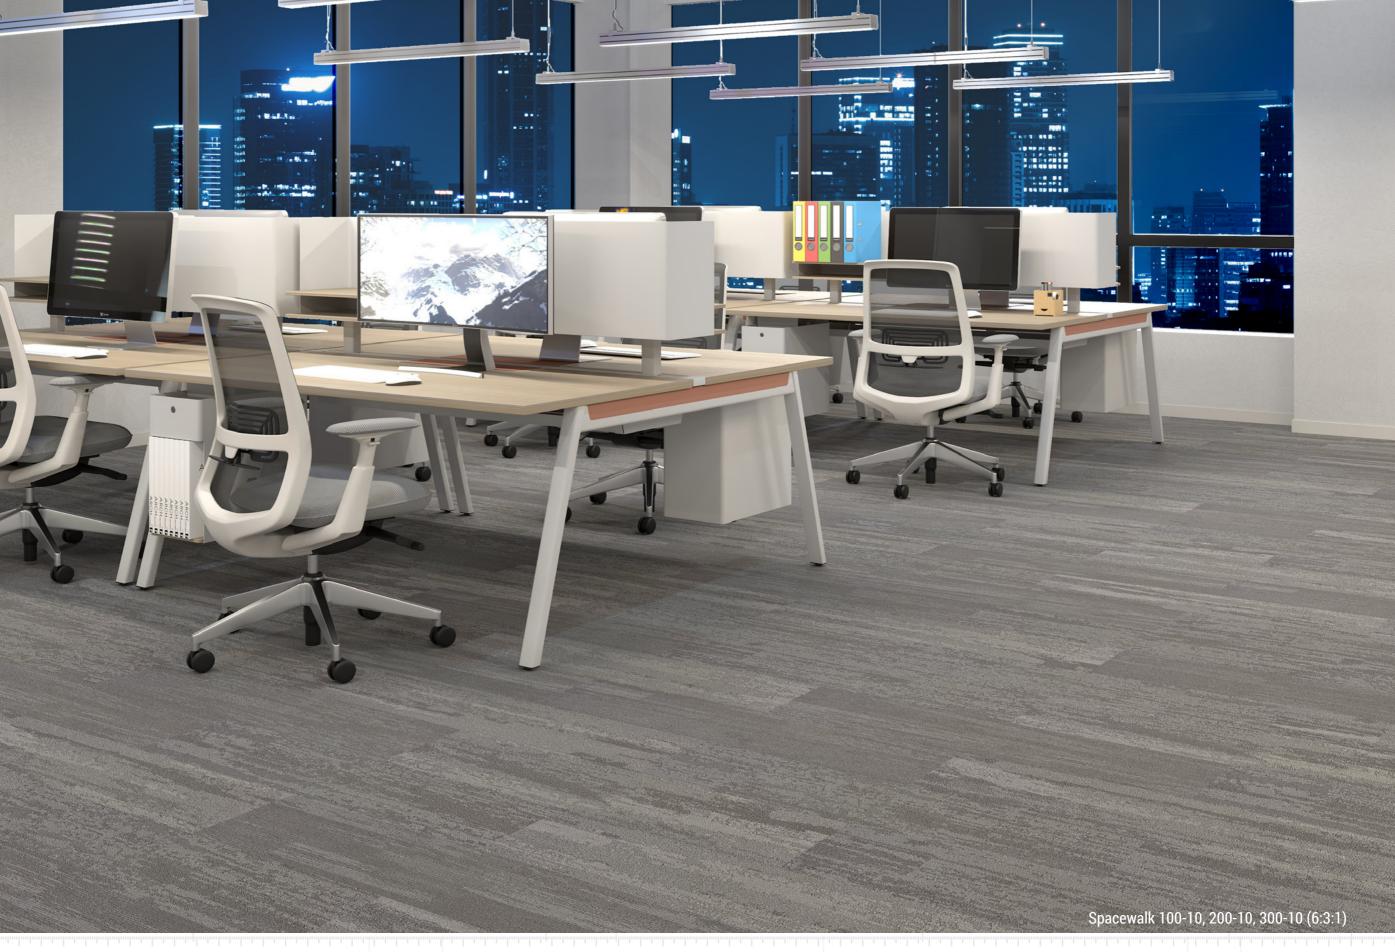

## **SPACEWALK**

### **KOSMOS**

01.

SPACEWALK VISUAL

All three levels of patterns share the same four earthy tones. Simple yet rich in texture, it can enhance any space.

With its multi-level loop construction, Spacewalk 100 resembles a view of the plains, crisp and clear. In Spacewalk 200, there is an additional texture that represents a more mountainous landscape. Spacewalk 300, adds more colors and a rich plush texture, as if one were viewing the earth through fluffy clouds.