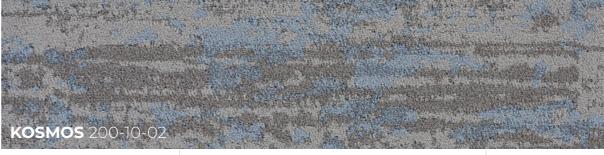

The organic pattern consists of three distinct textures that are a representation of the different surfaces of the Earth seen from space. **Kosmos provides a selection of accent colors** as a complementary to **Spacewalk neutral colors**.

02.

**KOSMOS AS ACCENT** 

A wide variety of cosmos-inspired characteristics have inspired the choice of colors. Light and soft colors scatter through the texture. Telling a far and contemplative story.

Extended color accents for classic and neutral Spacewalk, play the perfect match, yet, it is more than that. The accent colors are light, fresh, and trendy, taking inspiration from Cosmos. Thus, they can be the dominant in one full flooring. With these colors, there are countless possibilities.