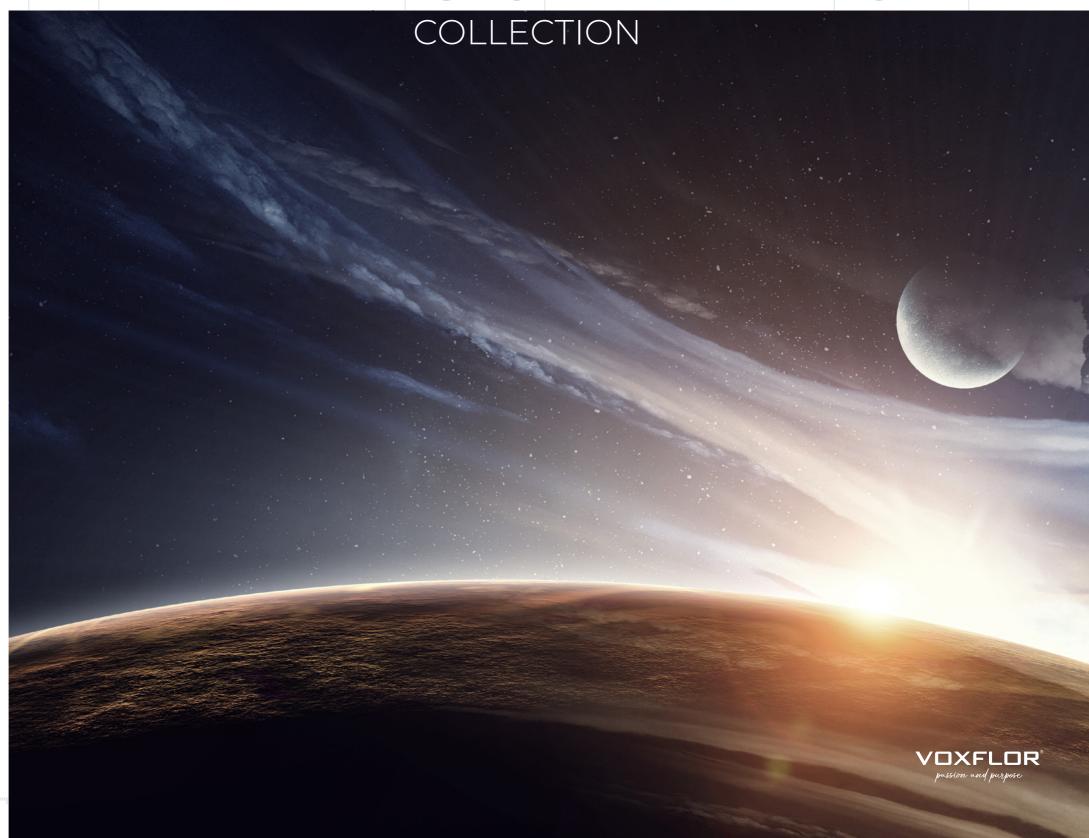

The organic pattern consists of three distinct textures that are a representation of the different surfaces of the Earth seen from space. **Kosmos provides a selection of accent colors** as a complementary to **Spacewalk neutral colors**.

### **KOSMOS**

01.

SPACEWALK VISUAL

All three levels of patterns share the same four earthy tones. Simple yet rich in texture, it can enhance any space.

With its multi-level loop construction, Spacewalk 100 resembles a view of the plains, crisp and clear. In Spacewalk 200, there is an additional texture that represents a more mountainous landscape. Spacewalk 300, adds more colors and a rich plush texture, as if one were viewing the earth through fluffy clouds.