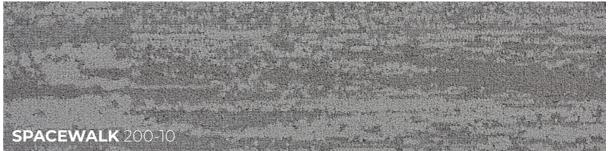

### **KOSMOS**

01.

SPACEWALK VISUAL

All three levels of patterns share the same four earthy tones. Simple yet rich in texture, it can enhance any space.

With its multi-level loop construction, Spacewalk 100 resembles a view of the plains, crisp and clear. In Spacewalk 200, there is an additional texture that represents a more mountainous landscape. Spacewalk 300, adds more colors and a rich plush texture, as if one were viewing the earth through fluffy clouds.