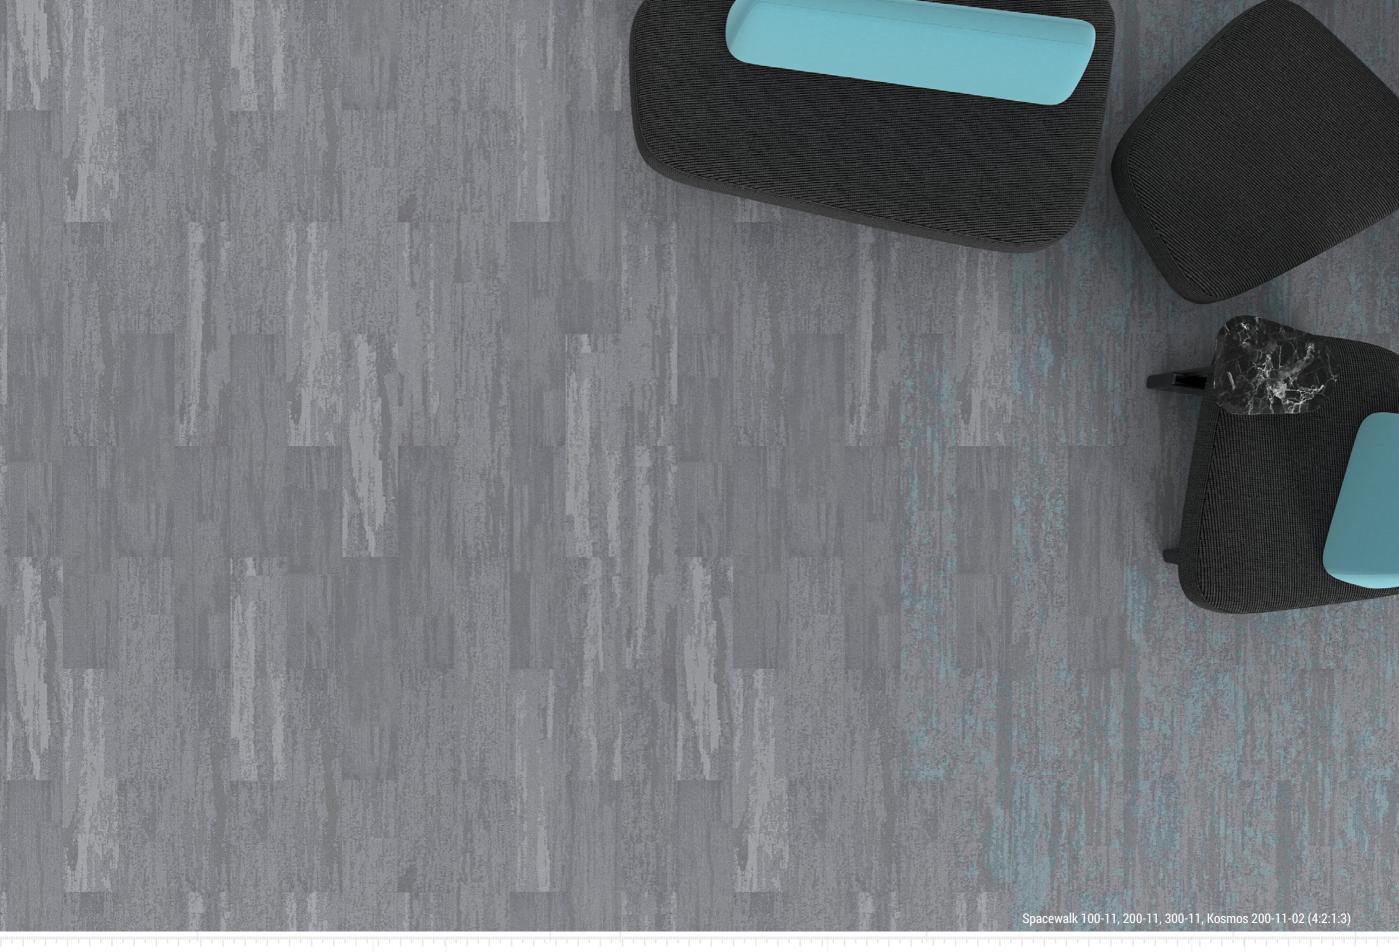

The organic pattern consists of three distinct textures that are a representation of the different surfaces of the Earth seen from space. **Kosmos provides a selection of accent colors** as a complementary to **Spacewalk neutral colors**.

### **KOSMOS**

01.

SPACEWALK VISUAL

All three levels of patterns share the same four earthy tones. Simple yet rich in texture, it can enhance any space.

With its multi-level loop construction, Spacewalk 100 resembles a view of the plains, crisp and clear. In Spacewalk 200, there is an additional texture that represents a more mountainous landscape. Spacewalk 300, adds more colors and a rich plush texture, as if one were viewing the earth through fluffy clouds.