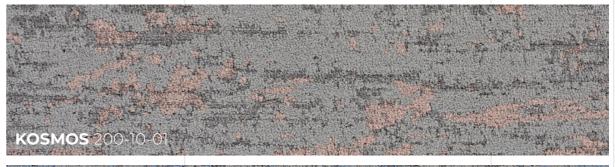

The organic pattern consists of three distinct textures that are a representation of the different surfaces of the Earth seen from space. **Kosmos provides a selection of accent colors** as a complementary to **Spacewalk neutral colors**.

02.

**KOSMOS AS ACCENT** 

A wide variety of cosmos-inspired characteristics have inspired the choice of colors. Light and soft colors scatter through the texture. Telling a far and contemplative story.

Extended color accents for classic and neutral Spacewalk, play the perfect match, yet, it is more than that. The accent colors are light, fresh, and trendy, taking inspiration from Cosmos. Thus, they can be the dominant in one full flooring. With these colors, there are countless possibilities.