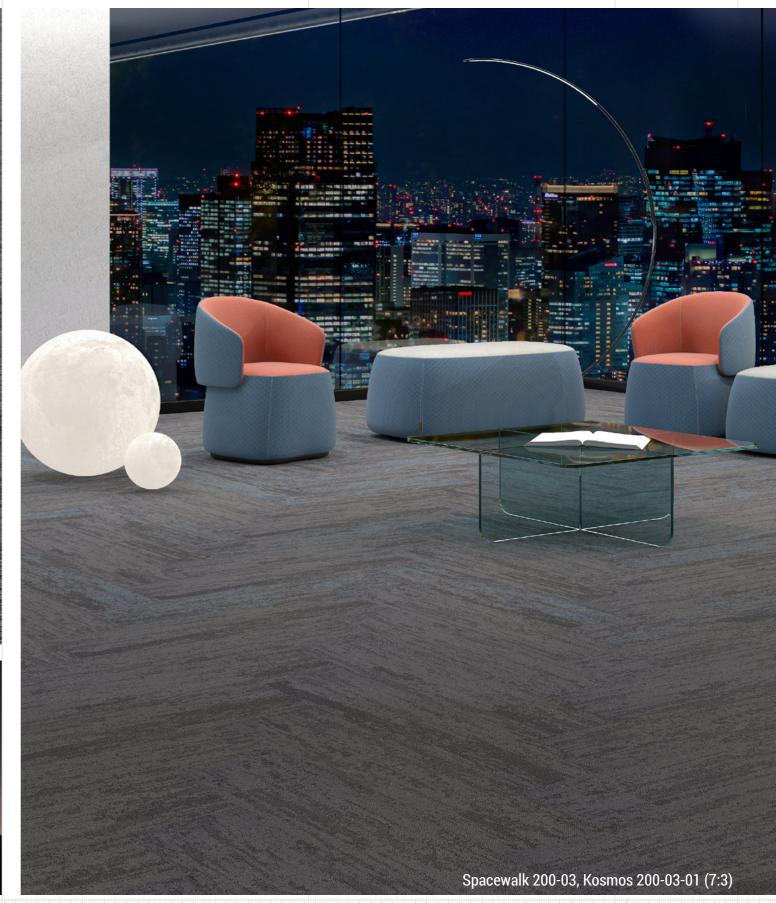

The organic pattern consists of three distinct textures that are a representation of the different surfaces of the Earth seen from space. **Kosmos provides a selection of accent colors** as a complementary to **Spacewalk neutral colors**.

02.

**KOSMOS AS ACCENT** 

A wide variety of cosmos-inspired characteristics have inspired the choice of colors. Light and soft colors scatter through the texture. Telling a far and contemplative story.

Extended color accents for classic and neutral Spacewalk, play the perfect match, yet, it is more than that. The accent colors are light, fresh, and trendy, taking inspiration from Cosmos. Thus, they can be the dominant in one full flooring. With these colors, there are countless possibilities.