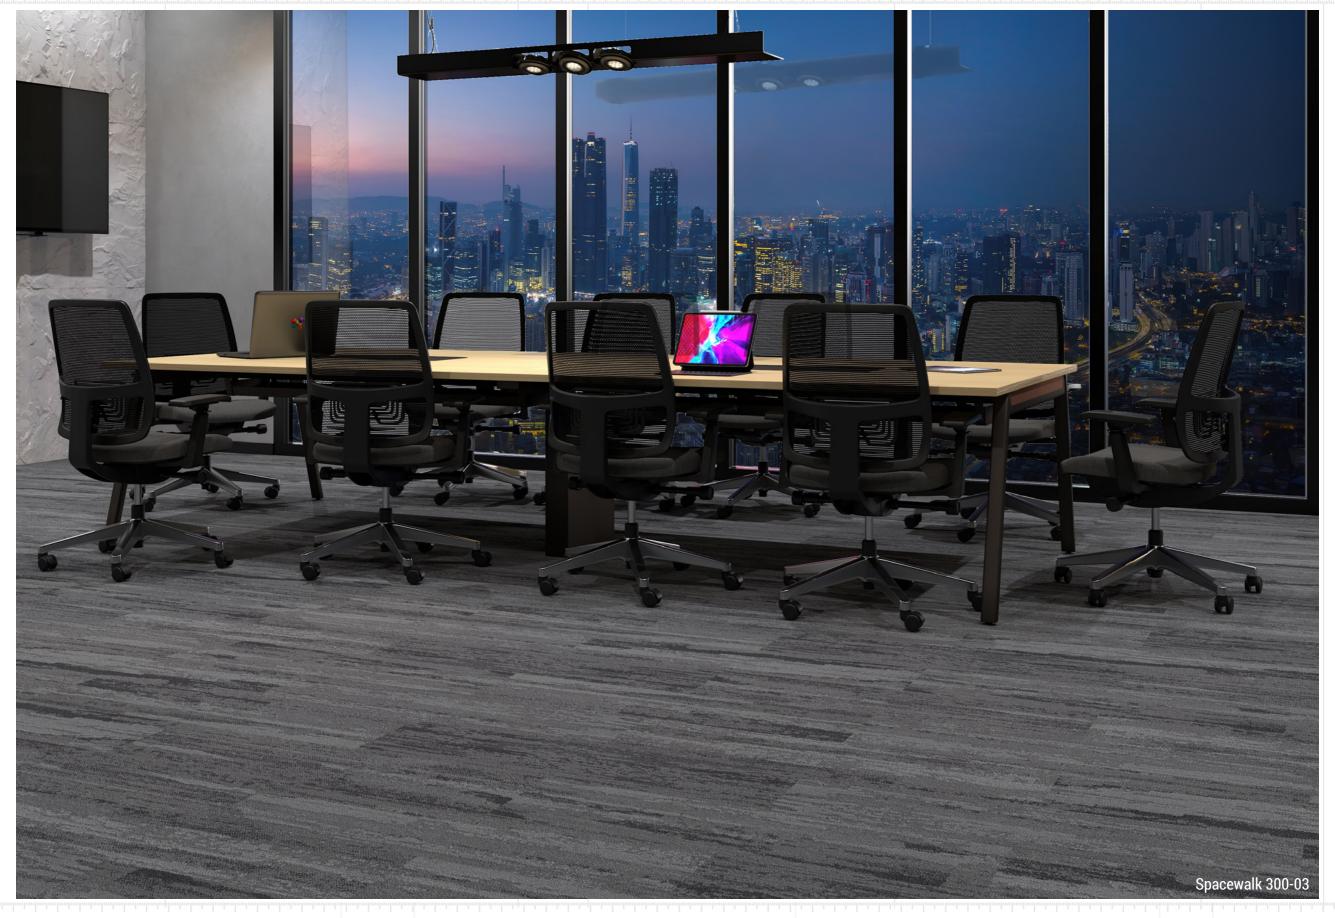

### **KOSMOS**

01.

SPACEWALK VISUAL

All three levels of patterns share the same four earthy tones. Simple yet rich in texture, it can enhance any space.

With its multi-level loop construction, Spacewalk 100 resembles a view of the plains, crisp and clear. In Spacewalk 200, there is an additional texture that represents a more mountainous landscape. Spacewalk 300, adds more colors and a rich plush texture, as if one were viewing the earth through fluffy clouds.