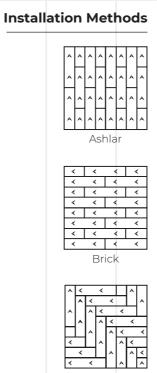

### Specifications Installation Methods

Style Name: Fast Lane / Fast Lane Basic

Construction: Multi-level Loop

Fiber: VOXFLOR® Certified Nylon

Gauge: 1/12"

Stitches: 12 per inch
Pile Weight:  $20 \text{ OZ/yd}^2$ Average Pile Height:  $4.0 \pm 0.5 \text{mm}$ Backing: EcoAce-Bac®
Tile size:  $25 \text{cm} \times 100 \text{cm}$ Total Thickness:  $7.5 \pm 0.5 \text{mm}$ 

Ashlar

| < | <        | < | < |
|---|----------|---|---|
| < | <        | < | < |
| < | <        | < | < |
| < | <        | < | < |
| < | <b>*</b> | < | < |
| < | <        | < | < |
| < | <        | < | < |
| < | <        | < | < |

Brick