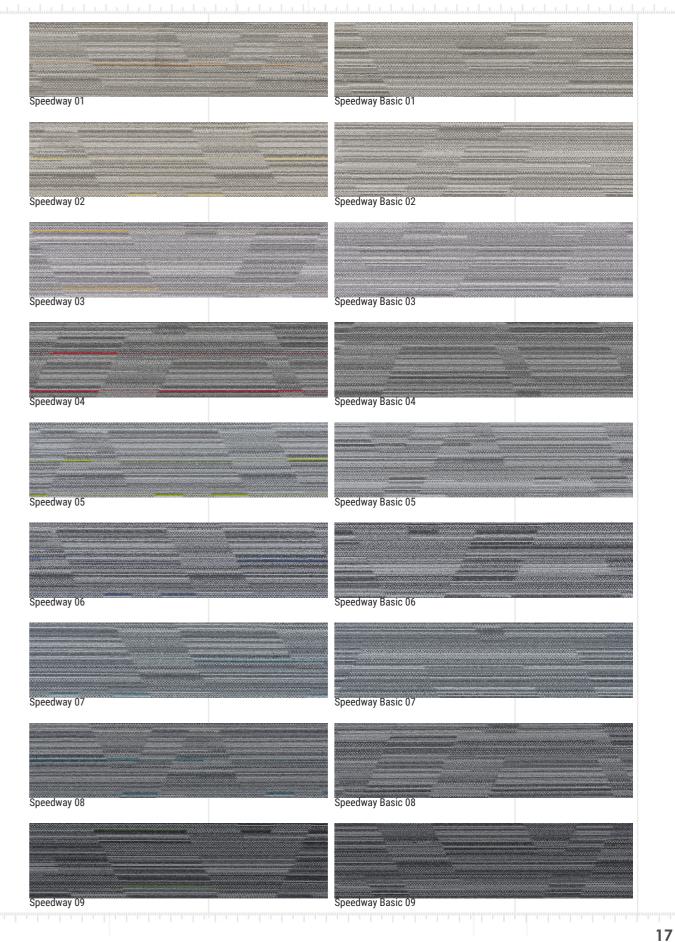

The two loop pile products of the collection share the same color base and accent colors making them perfect coordinates for mix and match design applications.

There are **9 neutral base colors** in the range. The **Speedway Basic** and **Fastlane Basic** colors **are plain** with no accent color. **Speedway** and **Fast Lane** both have their own feature color accent.

Fast Lane and Fast lane Basic are linear and direct products, easy in principle and very effective.

They have been developed on the same 9 Speedway and Speedway Basic colors and consist of a simpler and more genuine version, suitable for more conventional solutions and standard commercial environments.