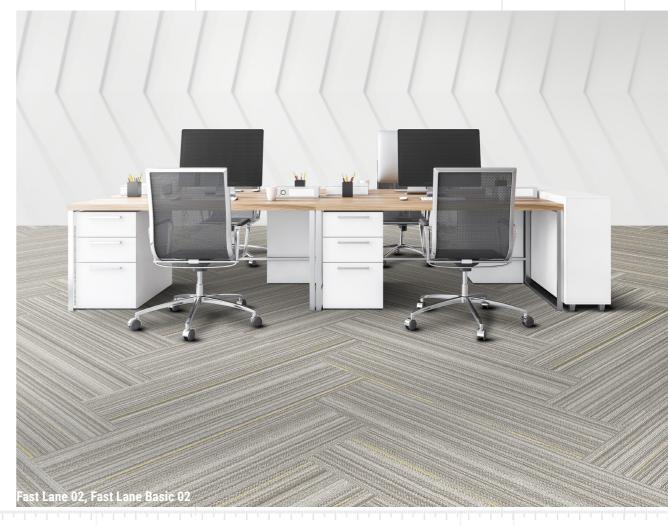

03.

SIDE PRODUCT

Fast Lane is an easy,
quick, and privileged
solution to some of the
most current needs in
commercial spaces. It's
simple but not banal, it's
dynamic but not chaotic,
with a series of balanced
combinations between
background and accent
colors.

Fast Lane and Fast lane Basic are linear and direct products, easy in principle and very effective.

They have been developed on the same 9 Speedway and Speedway Basic colors and consist of a simpler and more genuine version, suitable for more conventional solutions and standard commercial environments.