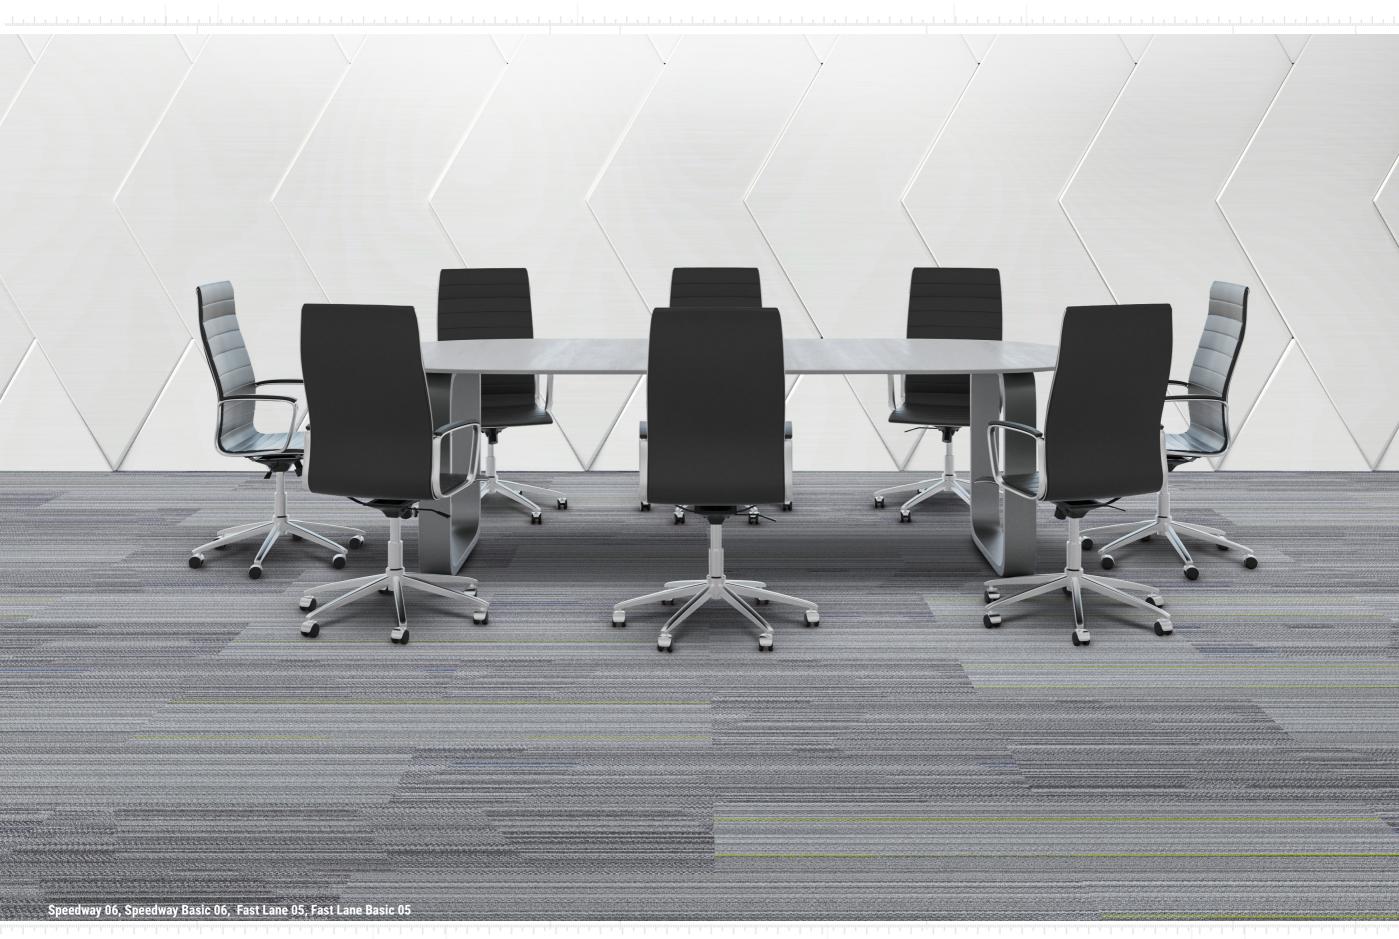

# SPEEDWAY

COLLECTION DEEP MOTION The nawadays urban need for speed gets perfectly ramed by the collection. **ELEGANT COLOR ACCENTS** The Collection is composed by four different products providing both neutral bases and accent colors

03.

LINEAR OR GLITCHED

Speedway and Fast Lane provide different solutions for both commercial and creative enviroinments.

VOXFLOR
passion and purpose

01.

OUR GOAL

Turbojet airplanes, high-speed trains, fast cars, and instant communications are just a few examples of how much our **daily life is connected to speed**. Speedway translates the theme to a **modern, dynamic linear design** interspersed with a unique **chevron texture and subtle color accent** to really bring the product to life.

The two loop pile products of the collection share the same color base and accent colors making them perfect coordinates for mix and match design applications.

There are **9 neutral base colors** in the range. The **Speedway Basic** and **Fastlane Basic** colors **are plain** with no accent color. **Speedway** and **Fast Lane** both have their own feature color accent.