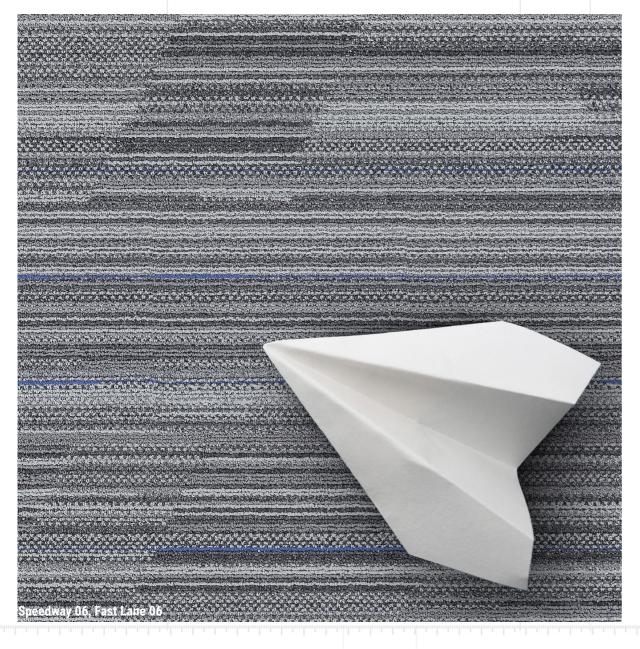

\_\_\_\_

Style Name: Speedway / Speedway Basic

Construction: Multi-level Loop

Fiber: VOXFLOR® Certified Nylon

Gauge: 1/12"

**Specifications** 

Stitches: 12 per inch
Pile Weight:  $20 \text{ OZ/yd}^2$ Average Pile Height:  $4.0 \pm 0.5 \text{mm}$ Backing:  $\text{EcoAce-Bac}^{\otimes}$ Tile size:  $25 \text{cm}^* 100 \text{cm}$ Total Thickness:  $7.5 \pm 0.5 \text{mm}$ 

Area of Use: Commercial – Heavy Duty

Anti-microbial: Ultra-Fresh Treatment (Available)

Flammability: ASTM E 648 Class I, GB8624-2012 B1(C)
Smoke Density: ASTM E 662 Less than 450, GB/T 8627-1999

Static Propensity: AATCC-134≤3.5 KV, GB/T 18044-2008