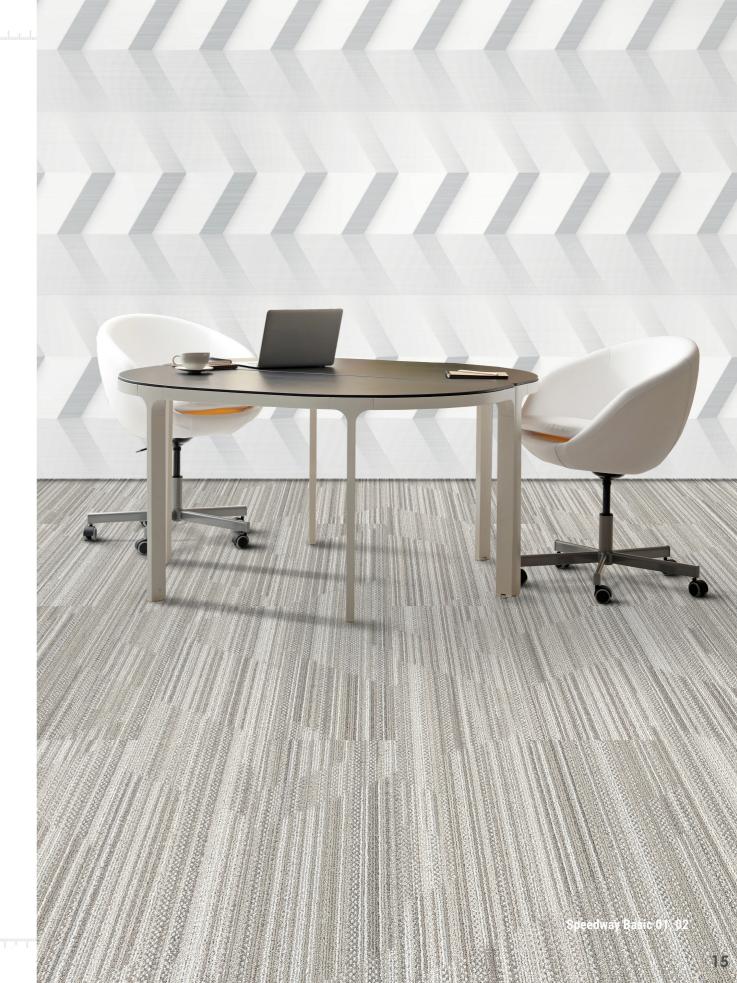

The two loop pile products of the collection share the same color base and accent colors making them perfect coordinates for mix and match design applications.

There are **9 neutral base colors** in the range. The **Speedway Basic** and **Fastlane Basic** colors **are plain** with no accent color. **Speedway** and **Fast Lane** both have their own feature color accent.

Fast Lane and Fast lane Basic are linear and direct products, easy in principle and very effective.

They have been developed on the same 9 Speedway and Speedway Basic colors and consist of a simpler and more genuine version, suitable for more conventional solutions and standard commercial environments.

### Specifications Installation Methods

Style Name: Fast Lane / Fast Lane Basic

Construction: Multi-level Loop

Fiber: VOXFLOR® Certified Nylon

Gauge: 1/12"

Stitches: 12 per inch
Pile Weight:  $20 \text{ OZ/yd}^2$ Average Pile Height:  $4.0 \pm 0.5 \text{mm}$ Backing: EcoAce-Bac®
Tile size:  $25 \text{cm} \times 100 \text{cm}$ Total Thickness:  $7.5 \pm 0.5 \text{mm}$ 