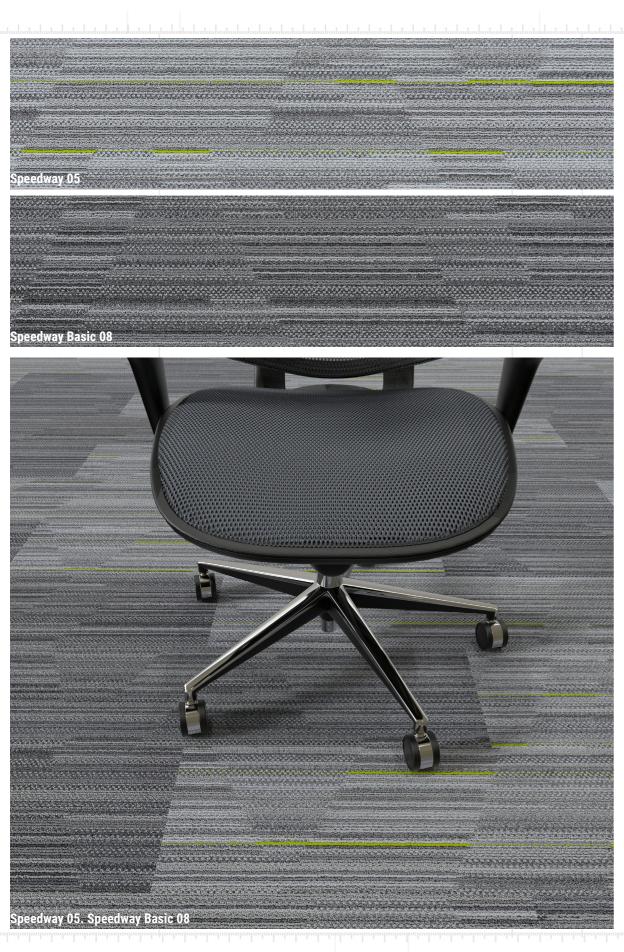

The two loop pile products of the collection share the same color base and accent colors making them perfect coordinates for mix and match design applications.

There are **9 neutral base colors** in the range. The **Speedway Basic** and **Fastlane Basic** colors **are plain** with no accent color. **Speedway** and **Fast Lane** both have their own feature color accent.

\_\_\_\_

Style Name: Speedway / Speedway Basic

Construction: Multi-level Loop

Fiber: VOXFLOR® Certified Nylon

Gauge: 1/12"

**Specifications** 

Stitches: 12 per inch
Pile Weight:  $20 \text{ OZ/yd}^2$ Average Pile Height:  $4.0 \pm 0.5 \text{mm}$ Backing:  $\text{EcoAce-Bac}^{\otimes}$ Tile size:  $25 \text{cm}^* 100 \text{cm}$ Total Thickness:  $7.5 \pm 0.5 \text{mm}$ 