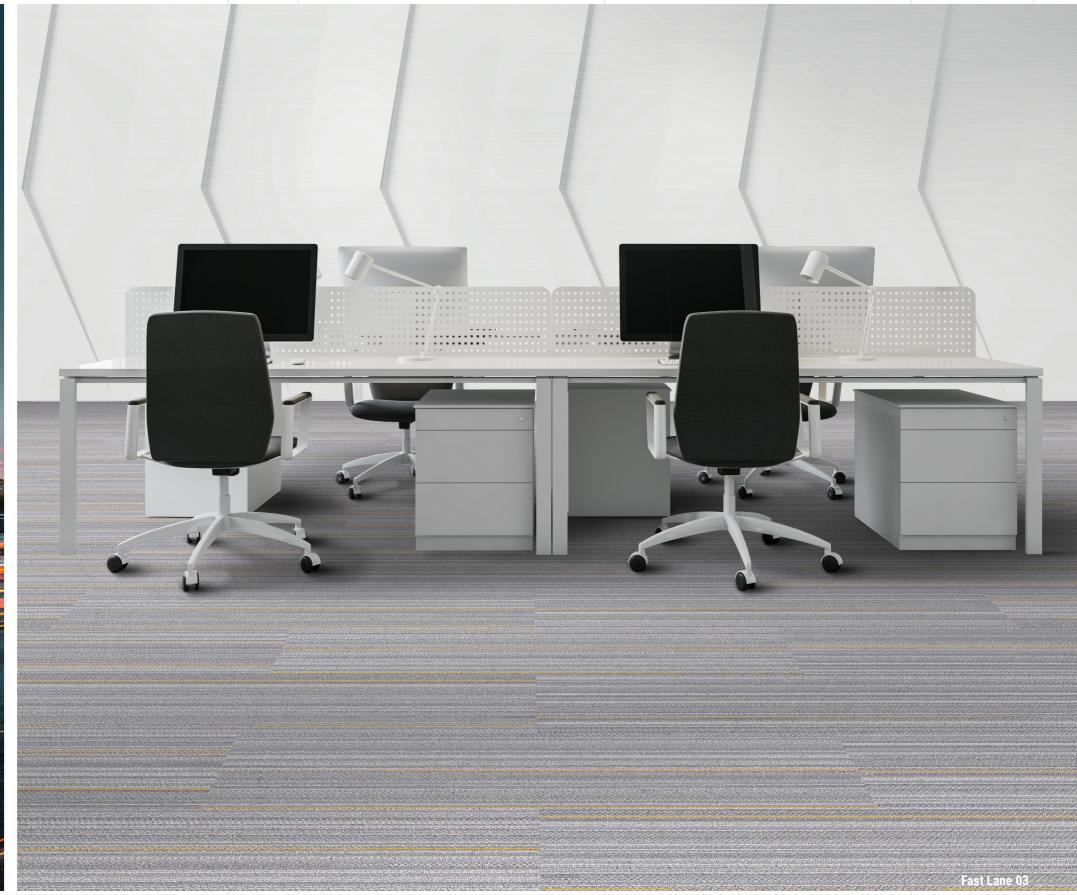

03.

SIDE PRODUCT

Fast Lane is an easy,
quick, and privileged
solution to some of the
most current needs in
commercial spaces. It's
simple but not banal, it's
dynamic but not chaotic,
with a series of balanced
combinations between
background and accent
colors.

Fast Lane and Fast lane Basic are linear and direct products, easy in principle and very effective.

They have been developed on the same 9 Speedway and Speedway Basic colors and consist of a simpler and more genuine version, suitable for more conventional solutions and standard commercial environments.