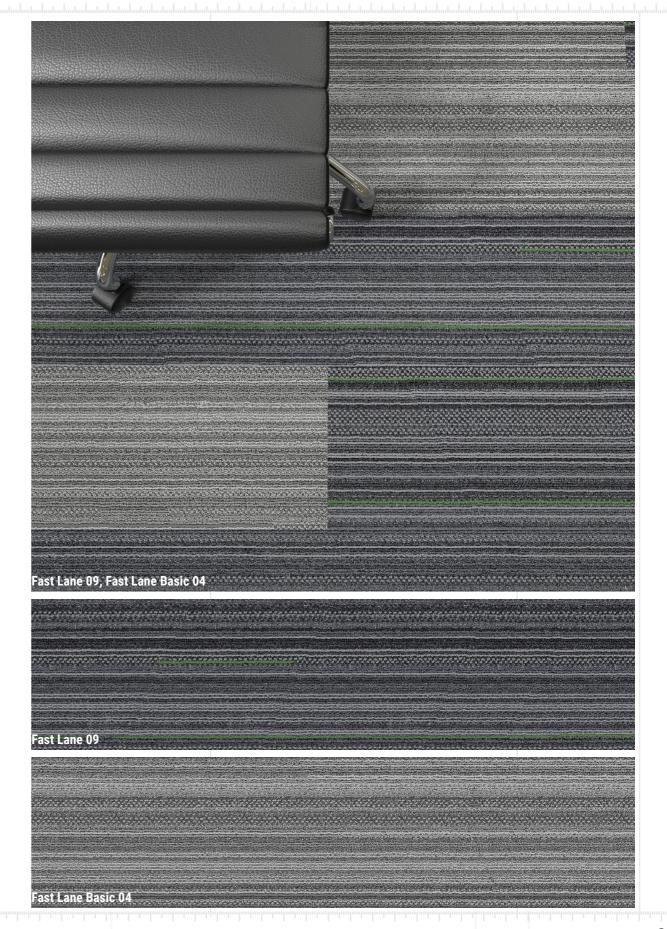

The two loop pile products of the collection share the same color base and accent colors making them perfect coordinates for mix and match design applications.

There are **9 neutral base colors** in the range. The **Speedway Basic** and **Fastlane Basic** colors **are plain** with no accent color. **Speedway** and **Fast Lane** both have their own feature color accent.

Fast Lane and Fast lane Basic are linear and direct products, easy in principle and very effective.

They have been developed on the same 9 Speedway and Speedway Basic colors and consist of a simpler and more genuine version, suitable for more conventional solutions and standard commercial environments.