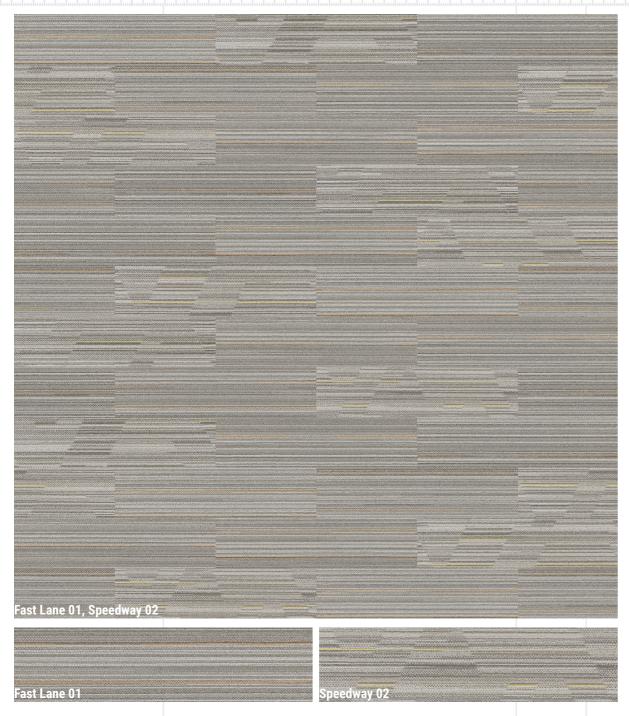

The two loop pile products of the collection share the same color base and accent colors making them perfect coordinates for mix and match design applications.

There are **9 neutral base colors** in the range. The **Speedway Basic** and **Fastlane Basic** colors **are plain** with no accent color. **Speedway** and **Fast Lane** both have their own feature color accent.

# SPEEDWAY

COLLECTION DEEP MOTION The nawadays urban need for speed gets perfectly ramed by the collection. **ELEGANT COLOR ACCENTS** The Collection is composed by four different products providing both neutral bases and accent colors