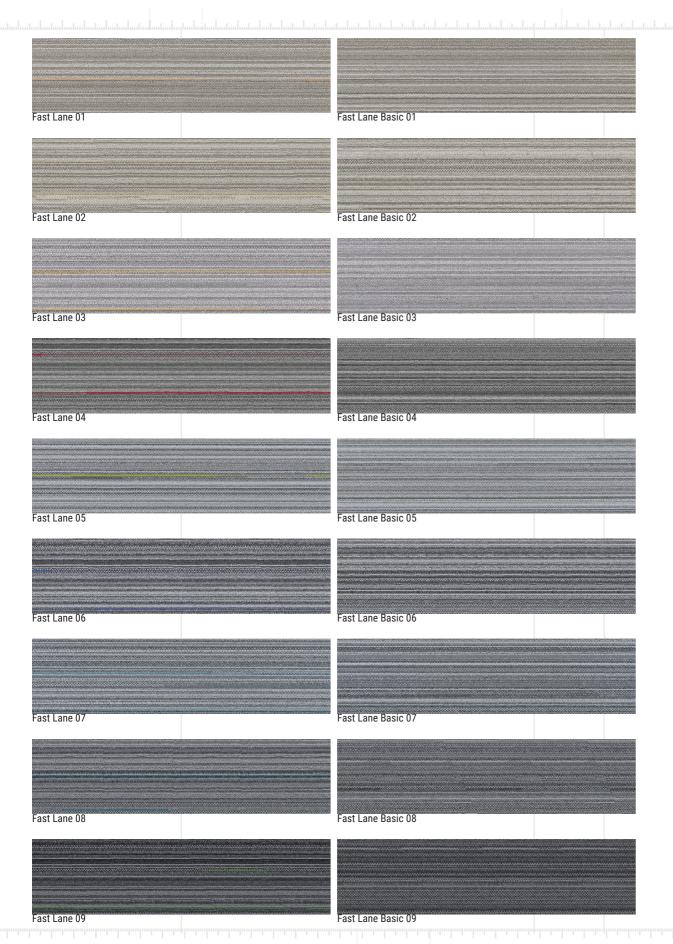

The two loop pile products of the collection share the same color base and accent colors making them perfect coordinates for mix and match design applications.

There are **9 neutral base colors** in the range. The **Speedway Basic** and **Fastlane Basic** colors **are plain** with no accent color. **Speedway** and **Fast Lane** both have their own feature color accent.

Fast Lane and Fast lane Basic are linear and direct products, easy in principle and very effective.

They have been developed on the same 9 Speedway and Speedway Basic colors and consist of a simpler and more genuine version, suitable for more conventional solutions and standard commercial environments.