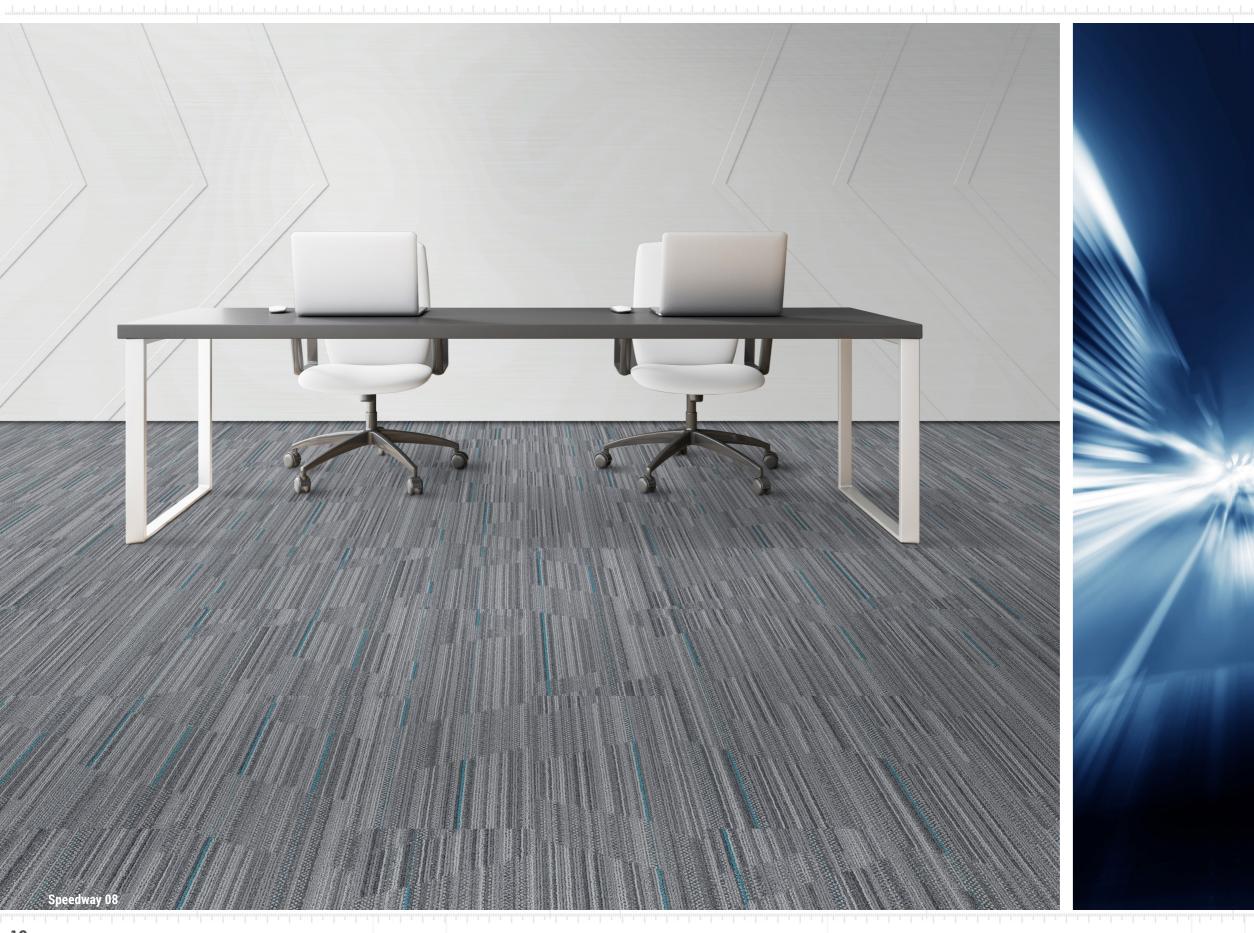

6

02.

MAIN PRODUCT

Speed is the most evident result of technological progress and mechanical evolution. Cars, trains, airplanes allow extra fast movements around the Globe and for those who stand still just looking they're gone in just a bat of an eye, leaving only a feeling of a light impulse passing by. Come onboard and enjoy the trip with us.

\_\_\_\_

Style Name: Speedway / Speedway Basic

Construction: Multi-level Loop

Fiber: VOXFLOR® Certified Nylon

Gauge: 1/12"

**Specifications** 

Stitches: 12 per inch
Pile Weight:  $20 \text{ OZ/yd}^2$ Average Pile Height:  $4.0 \pm 0.5 \text{mm}$ Backing:  $\text{EcoAce-Bac}^{\otimes}$ Tile size:  $25 \text{cm}^* 100 \text{cm}$ Total Thickness:  $7.5 \pm 0.5 \text{mm}$ 